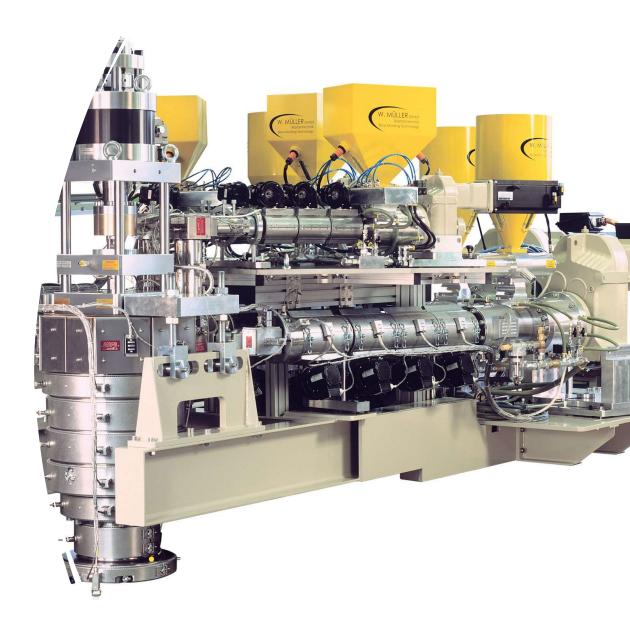

### W. Mueller GmbH

- Specialized in manufacturing equipment for extrusion blow moulding machines for over 40 years.
- Product range includes various extrusion heads, extruders, and alignment and control systems.