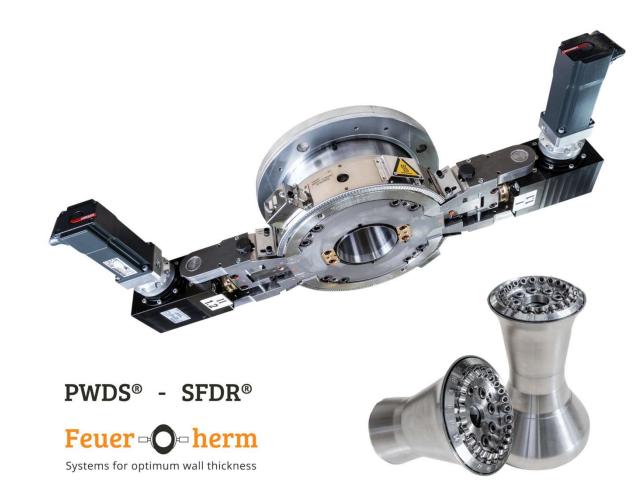

#### Feuerherm PWDS

- Leading manufacturer and distributor of radial wall thickness controls (PWDS<sup>®</sup>/SFDR<sup>®</sup>) for extrusion blow moulding.
- Besides providing advice and support, the company's services include designing, manufacturing, commissioning, optimising and maintaining the PWDS<sup>®</sup>/SFDR<sup>®</sup> systems.